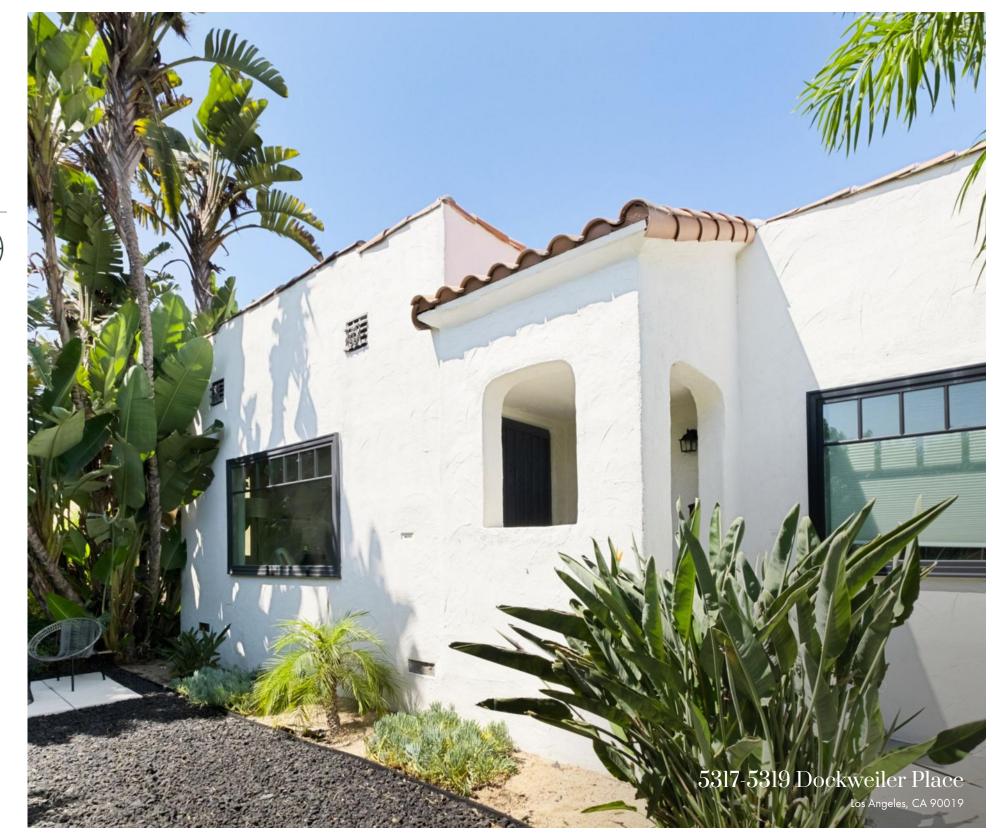

List Price: \$1,450,000 Directions: In Wilshire Highlands. South of Olympic Blvd, East of Hauser Blvd Address: 5317-5319 Dockweiler Place, Los Angeles, CA 90019 Website: www.5317Dockweiler.com

## LUSH & PRIVATE SPANISH COMPOUND IN COVETED WILSHIRE HIGHLANDS NEIGHBORHOOD!

This 4 bedroom, 2 bathroom Side-by-side Duplex feels like an Oasis in the city - offering lush greenery, tall fences/hedges, and an amazing backyard that has it all! This property comes with a BONUS garage flex space that can be used for work or play (with attached laundry room and half bathroom). Both units have been remodeled with their own unique features and layout. Unit 5319 is delivered vacant (Previous rent was \$4300/mos). Unit 5317 rents for \$3850/month.

Abundant Character throughout both units - with traditional Spanish rounded arches, wood windows, high barrel ceilings, and original hardwood floors. Large open kitchens re-designed and remodeled by current owners. Subway tiling backsplash to ceiling, custom details in open shelving and floor tile, new cabinetry, and stainless steel appliances. Front and backyards both have many usable spaces, including a large turf lawn, a private fire-pit seating area, raised vegetable garden with fruit trees, raised wood deck, and additional private seating areas for each unit. Other special features include: Remodeled bathrooms + recessed lighting + dual-paned sliding glass doors + repaired foundation + newer roof.