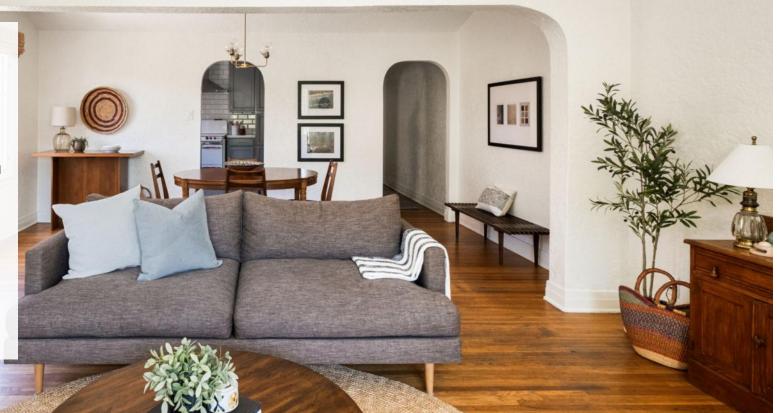

Abundant Character throughout both units - with traditional Spanish rounded arches, wood windows, high barrel ceilings, and original hardwood floors. Large open kitchens re-designed and remodeled by current owners. Subway tiling backsplash to ceiling, custom details in open shelving and floor tile, new cabinetry, and stainless steel appliances. Front and backyards both have many usable spaces, including a large turf lawn, a private fire-pit seating area, raised vegetable garden with fruit trees, raised wood deck, and additional private seating areas for each unit. Other special features include: Remodeled bathrooms + recessed lighting + dual-paned sliding glass doors + repaired foundation + newer roof.

Large lot over 6,300 sq. ft.

Hedged and Private front and rear yards

Outdoor deck + Raised vegetable garden + Private seating areas

Renovated Kitchens and Bathrooms

Many character & Spanish details throughout