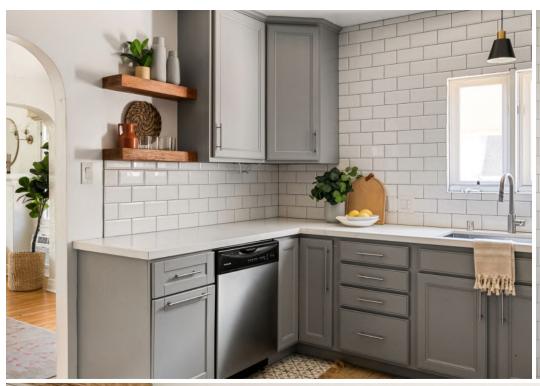

Abundant Character throughout both units - with traditional Spanish rounded arches, wood windows, high barrel ceilings, and original hardwood floors. Large open kitchens re-designed and remodeled by current owners. Subway tiling backsplash to ceiling, custom details in open shelving and floor tile, new cabinetry, and stainless steel appliances. Front and backyards both have many usable spaces, including a large turf lawn, a private fire-pit seating area, raised vegetable garden with fruit trees, raised wood deck, and additional private seating areas for each unit. Other special features include: Remodeled bathrooms + recessed lighting + dual-paned sliding glass doors + repaired foundation + newer roof.

Large lot over 6,300 sq. ft.

Hedged and Private front and rear yards

Outdoor deck + Raised vegetable garden + Private seating areas

Renovated Kitchens and Bathrooms

Many character & Spanish details throughout