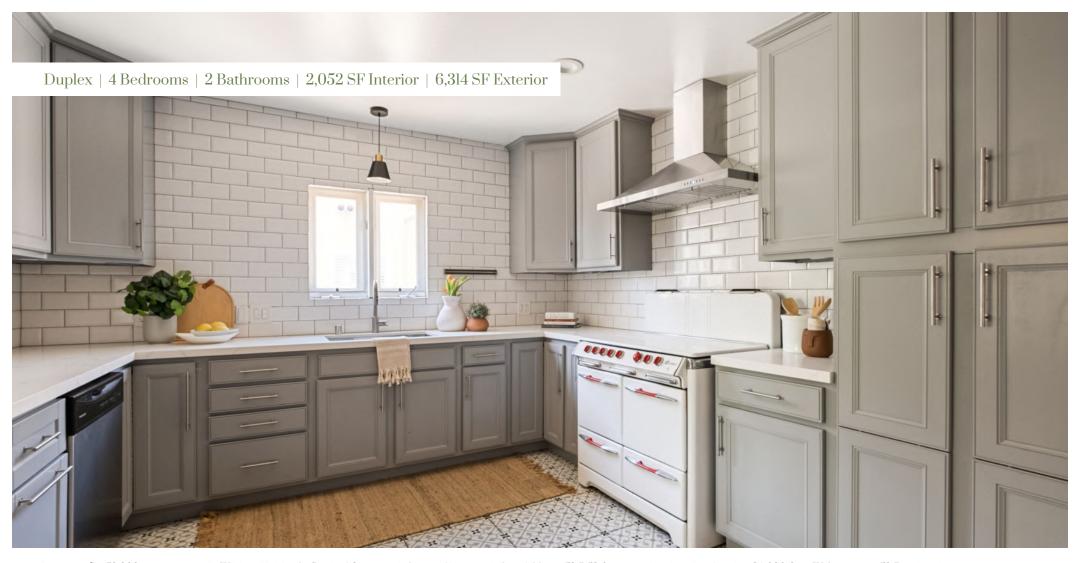

Abundant Character throughout both units - with traditional Spanish rounded arches, wood windows, high barrel ceilings, and original hardwood floors. Large open kitchens re-designed and remodeled by current owners. Subway tiling backsplash to ceiling, custom details in open shelving and floor tile, new cabinetry, and stainless steel appliances. Front and backyards both have many usable spaces, including a large turf lawn, a private fire-pit seating area, raised vegetable garden with fruit trees, raised wood deck, and additional private seating areas for each unit. Other special features include: Remodeled bathrooms + recessed lighting + dual-paned sliding glass doors + repaired foundation + newer roof.

## Property Highlights

Classic Spanish Duplex

2 Units: Each unit has 2 bedrooms

Current rent (5319): Delivered Vacant. Projected \$4300/month

Current rent (5317): Actual \$3850/month

2 car converted garage with bonus laundry room and half bathroom

Large lot over 6,300 sq. ft.

Hedged and Private front and rear yards

Outdoor deck + Raised vegetable garden + Private seating areas

Renovated Kitchens and Bathrooms

Many character & Spanish details throughout