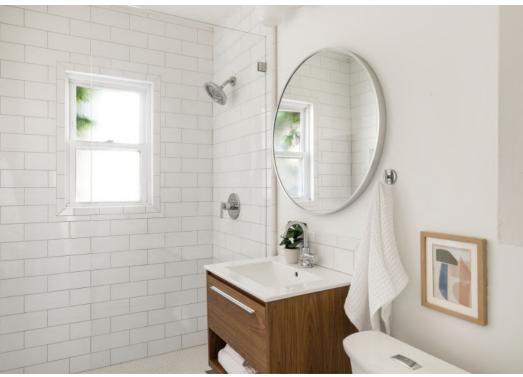

Abundant Character throughout both units - with traditional Spanish rounded arches, wood windows, high barrel ceilings, and original hardwood floors. Large open kitchens re-designed and remodeled by current owners. Subway tiling backsplash to ceiling, custom details in open shelving and floor tile, new cabinetry, and stainless steel appliances. Front and backyards both have many usable spaces, including a large turf lawn, a private fire-pit seating area, raised vegetable garden with fruit trees, raised wood deck, and additional private seating areas for each unit. Other special features include: Remodeled bathrooms + recessed lighting + dual-paned sliding glass doors + repaired foundation + newer roof.

Large lot over 6,300 sq. ft.

Hedged and Private front and rear yards

Outdoor deck + Raised vegetable garden + Private seating areas

Renovated Kitchens and Bathrooms

Many character & Spanish details throughout