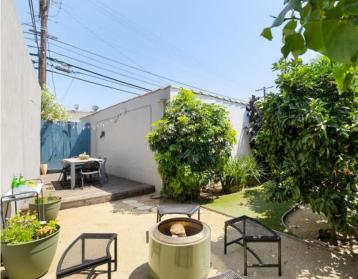

Abundant Character throughout both units - with traditional Spanish rounded arches, wood windows, high barrel ceilings, and original hardwood floors. Large open kitchens re-designed and remodeled by current owners. Subway tiling backsplash to ceiling, custom details in open shelving and floor tile, new cabinetry, and stainless steel appliances. Front and backyards both have many usable spaces, including a large turf lawn, a private fire-pit seating area, raised vegetable garden with fruit trees, raised wood deck, and additional private seating areas for each unit. Other special features include: Remodeled bathrooms + recessed lighting + dual-paned sliding glass doors + repaired foundation + newer roof.

Large lot over 6,300 sq. ft.

Hedged and Private front and rear yards

Outdoor deck + Raised vegetable garden + Private seating areas

Renovated Kitchens and Bathrooms

Many character & Spanish details throughout