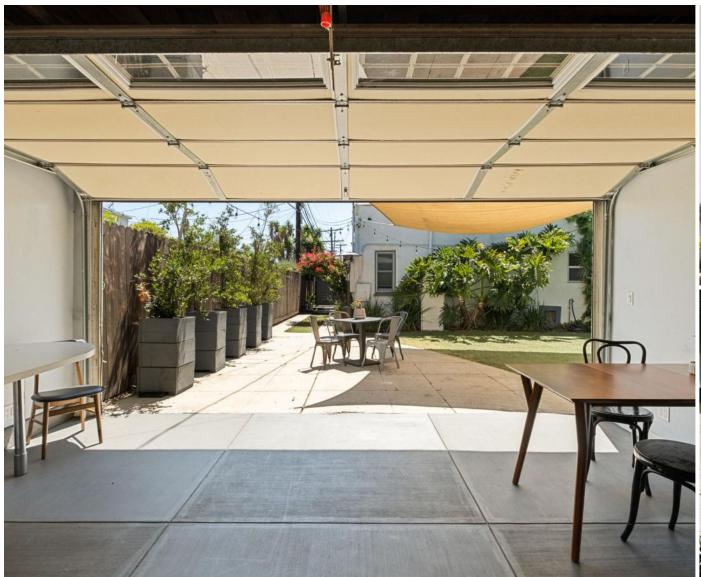

## LUSH & PRIVATE SPANISH COMPOUND IN COVETED WILSHIRE HIGHLANDS NEIGHBORHOOD!

This 4 bedroom, 2 bathroom Side-by-side Duplex feels like an Oasis in the city - offering lush greenery, tall fences/hedges, and an amazing backyard that has it all! This property comes with a BONUS garage flex space that can be used for work or play (with attached laundry room and half bathroom). Both units have been remodeled with their own unique features and layout. Unit 5319 is delivered vacant (Previous rent was \$4300/mos). Unit 5317 rents for \$3850/month.

Abundant Character throughout both units - with traditional Spanish rounded arches, wood windows, high barrel ceilings, and original hardwood floors. Large open kitchens re-designed and remodeled by current owners. Subway tiling backsplash to ceiling, custom details in open shelving and floor tile, new cabinetry, and stainless steel appliances. Front and backyards both have many usable spaces, including a large turf lawn, a private fire-pit seating area, raised vegetable garden with fruit trees, raised wood deck, and additional private seating areas for each unit. Other special features include: Remodeled bathrooms + recessed lighting + dual-paned sliding glass doors + repaired foundation + newer roof.

## Property Highlights

Classic Spanish Duplex

2 Units: Each unit has 2 bedrooms

Current rent (5319): Delivered Vacant. Projected \$4300/month

Current rent (5317): Actual \$3850/month

2 car converted garage with bonus laundry room and half bathroom

Large lot over 6,300 sq. ft.

Hedged and Private front and rear yards

Outdoor deck + Raised vegetable garden + Private seating areas

Renovated Kitchens and Bathrooms

Many character & Spanish details throughout