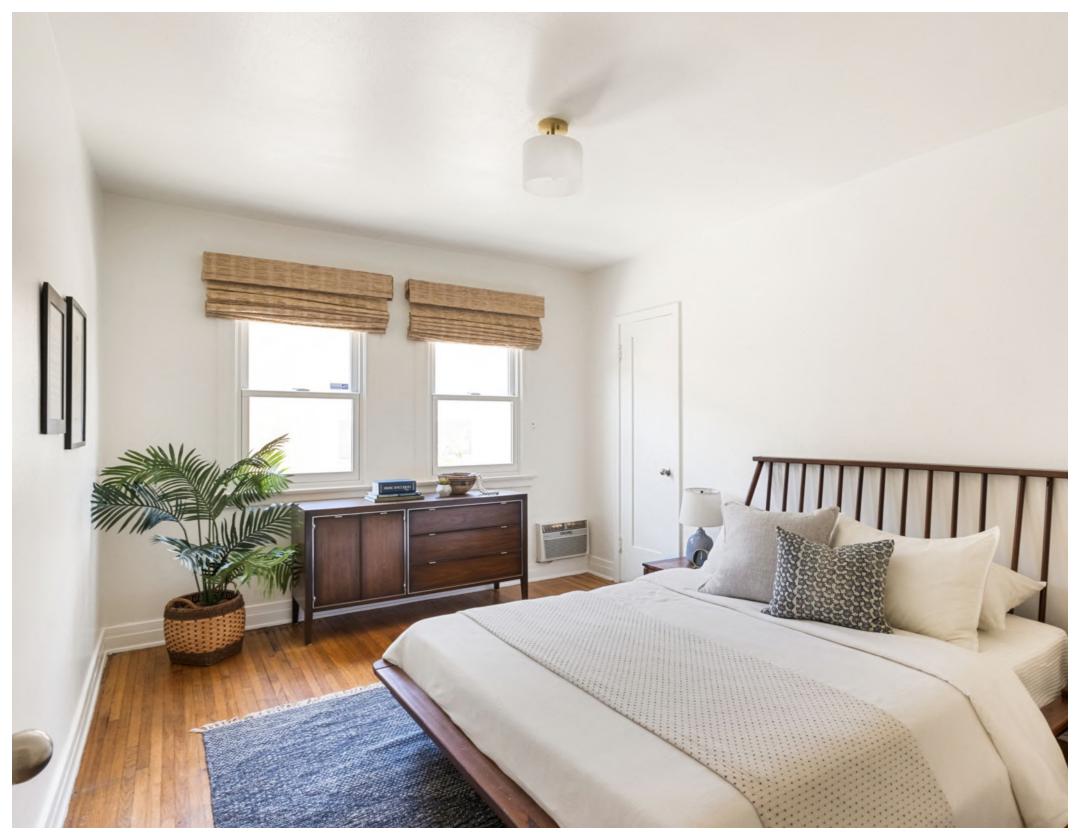

Abundant Character throughout both units - with traditional Spanish rounded arches, wood windows, high barrel ceilings, and original hardwood floors. Large open kitchens re-designed and remodeled by current owners. Subway tiling backsplash to ceiling, custom details in open shelving and floor tile, new cabinetry, and stainless steel appliances. Front and backyards both have many usable spaces, including a large turf lawn, a private fire-pit seating area, raised vegetable garden with fruit trees, raised wood deck, and additional private seating areas for each unit. Other special features include: Remodeled bathrooms + recessed lighting + dual-paned sliding glass doors + repaired foundation + newer roof.

Large lot over 6,300 sq. ft.

Hedged and Private front and rear yards

Outdoor deck + Raised vegetable garden + Private seating areas

Renovated Kitchens and Bathrooms

Many character & Spanish details throughout