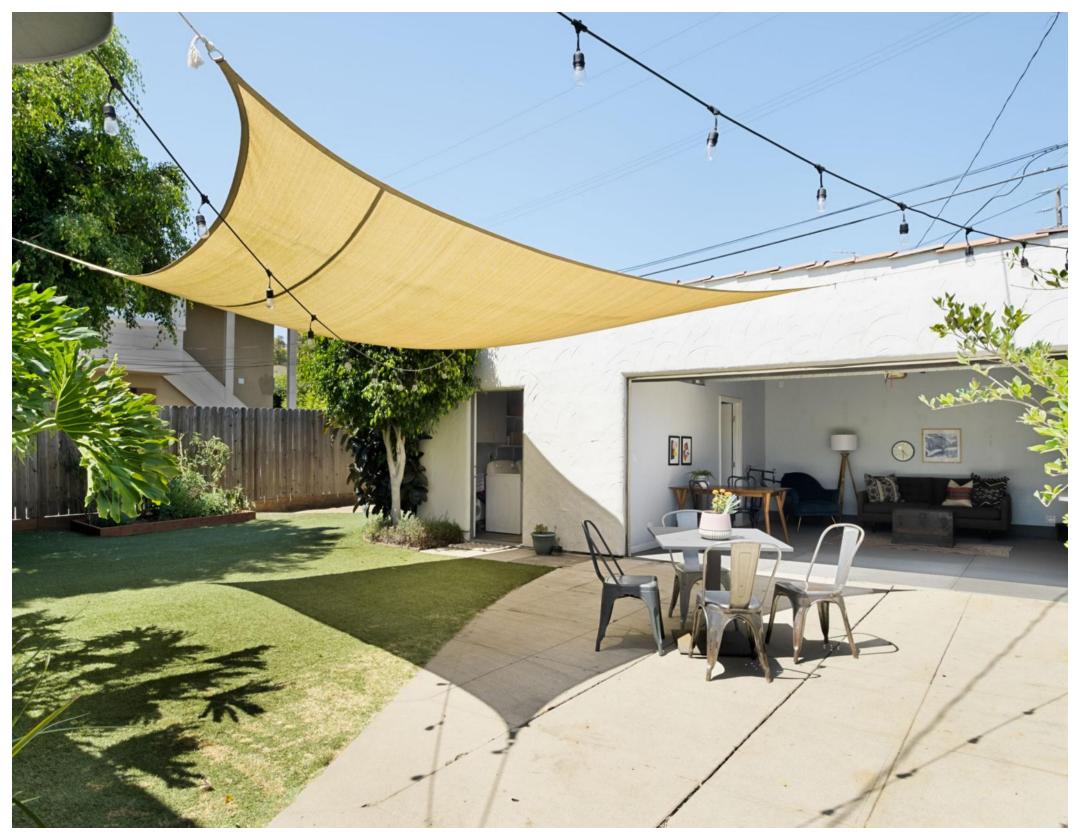

## LUSH & PRIVATE SPANISH COMPOUND IN COVETED WILSHIRE HIGHLANDS NEIGHBORHOOD!

This 4 bedroom, 2 bathroom Side-by-side Duplex feels like an Oasis in the city - offering lush greenery, tall fences/hedges, and an amazing backyard that has it all! This property comes with a BONUS garage flex space that can be used for work or play (with attached laundry room and half bathroom). Both units have been remodeled with their own unique features and layout. Unit 5319 is delivered vacant (Previous rent was \$4300/mos). Unit 5317 rents for \$3850/month.

Abundant Character throughout both units - with traditional Spanish rounded arches, wood windows, high barrel ceilings, and original hardwood floors. Large open kitchens re-designed and remodeled by current owners. Subway tiling backsplash to ceiling, custom details in open shelving and floor tile, new cabinetry, and stainless steel appliances. Front and backyards both have many usable spaces, including a large turf lawn, a private fire-pit seating area, raised vegetable garden with fruit trees, raised wood deck, and additional private seating areas for each unit. Other special features include: Remodeled bathrooms + recessed lighting + dual-paned sliding glass doors + repaired foundation + newer roof.

Large lot over 6,300 sq. ft.

Hedged and Private front and rear yards

Outdoor deck + Raised vegetable garden + Private seating areas

Renovated Kitchens and Bathrooms

Many character & Spanish details throughout