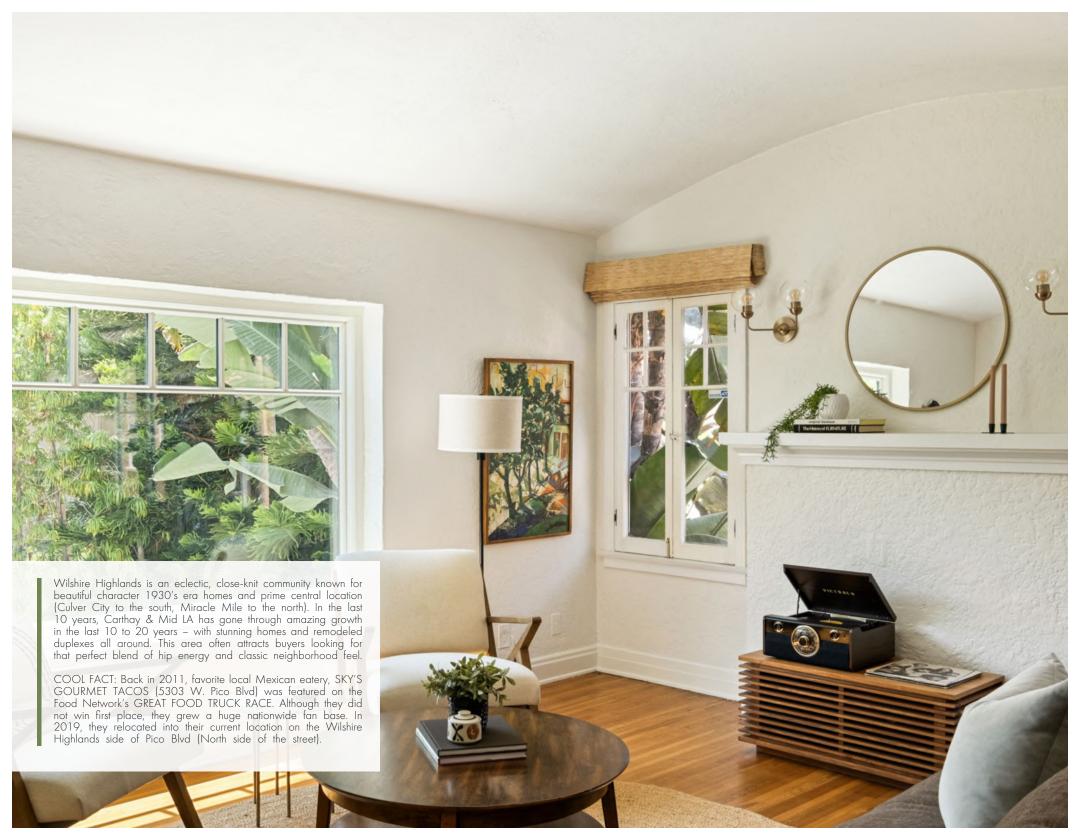

Abundant Character throughout both units - with traditional Spanish rounded arches, wood windows, high barrel ceilings, and original hardwood floors. Large open kitchens re-designed and remodeled by current owners. Subway tiling backsplash to ceiling, custom details in open shelving and floor tile, new cabinetry, and stainless steel appliances. Front and backyards both have many usable spaces, including a large turf lawn, a private fire-pit seating area, raised vegetable garden with fruit trees, raised wood deck, and additional private seating areas for each unit. Other special features include: Remodeled bathrooms + recessed lighting + dual-paned sliding glass doors + repaired foundation + newer roof.

Located in prime location between Downtown LA and the Westside. Many restaurants, cafes, and shops all around near Pico Blvd, West Adams, Culver City, Miracle Mile and West 3rd too. LACMA, Republique, All Seasons Brewing, The Grove, all nearby. Beautiful architecture with great location, immediate vacant unit, and top-notch tenants - This one has it all!