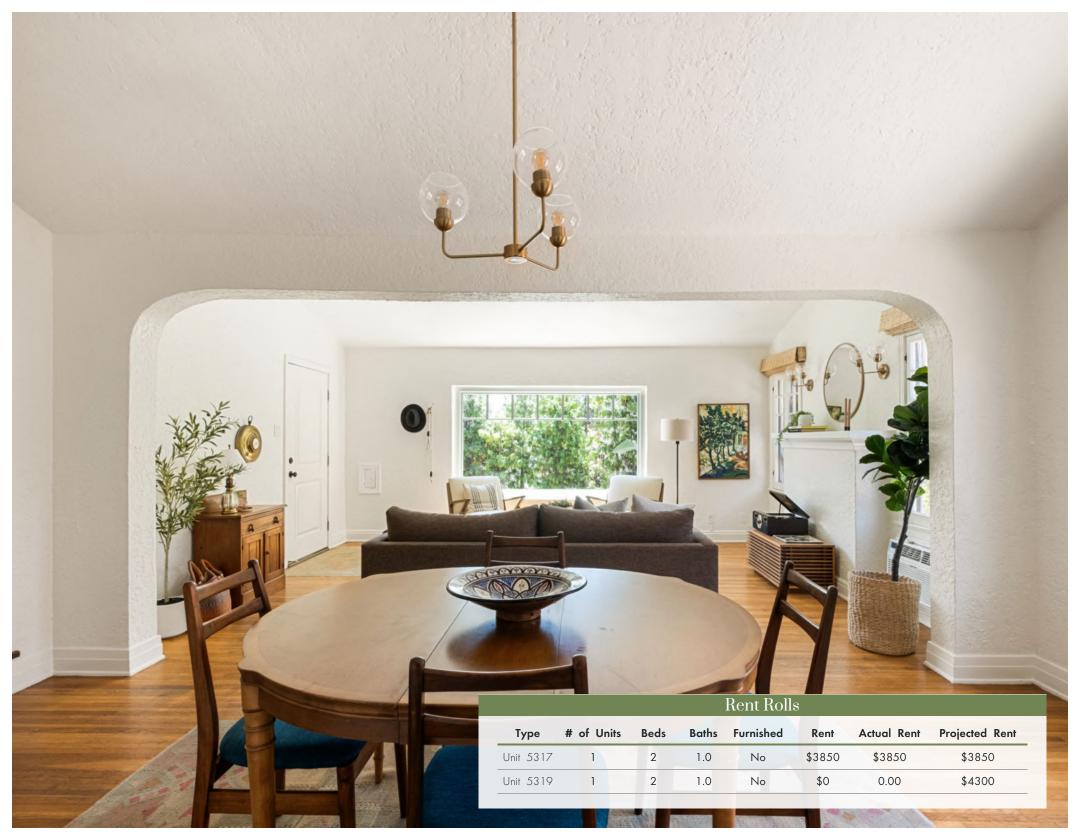

## LUSH & PRIVATE SPANISH COMPOUND IN COVETED WILSHIRE HIGHLANDS NEIGHBORHOOD!

This 4 bedroom, 2 bathroom Side-by-side Duplex feels like an Oasis in the city - offering lush greenery, tall fences/hedges, and an amazing backyard that has it all! This property comes with a BONUS garage flex space that can be used for work or play (with attached laundry room and half bathroom). Both units have been remodeled with their own unique features and layout. Unit 5319 is delivered vacant (Previous rent was \$4300/mos). Unit 5317 rents for \$3850/month.

## Property Highlights

Classic Spanish Duplex

2 Units: Each unit has 2 bedrooms

Current rent (5319): Delivered Vacant. Projected \$4300/month

Current rent (5317): Actual \$3850/month

2 car converted garage with bonus laundry room and half bathroom