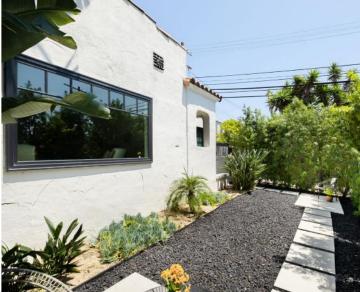

Abundant Character throughout both units - with traditional Spanish rounded arches, wood windows, high barrel ceilings, and original hardwood floors. Large open kitchens re-designed and remodeled by current owners. Subway tiling backsplash to ceiling, custom details in open shelving and floor tile, new cabinetry, and stainless steel appliances. Front and backyards both have many usable spaces, including a large turf lawn, a private fire-pit seating area, raised vegetable garden with fruit trees, raised wood deck, and additional private seating areas for each unit. Other special features include: Remodeled bathrooms + recessed lighting + dual-paned sliding glass doors + repaired foundation + newer roof.

Large lot over 6,300 sq. ft.

Hedged and Private front and rear yards

Outdoor deck + Raised vegetable garden + Private seating areas

Renovated Kitchens and Bathrooms

Many character & Spanish details throughout