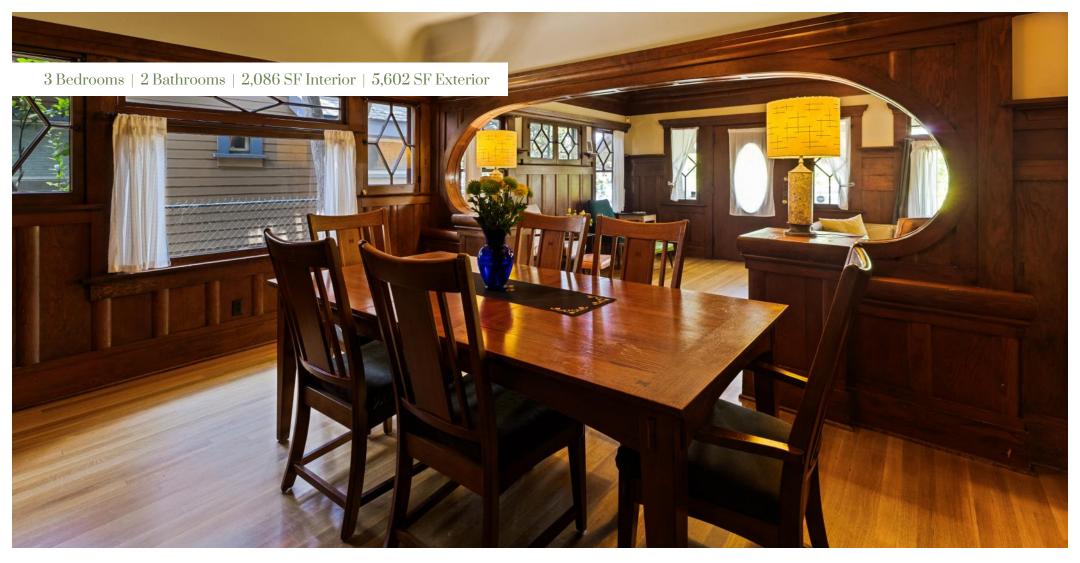

## Property Highlights

Classic Historic Craftsman

3BR + 2BA + Large Den + Bonus Office Area

2 car garage with direct alley access

Large lot almost 6,000 sq. ft.

Incredible period details and wood work

Many original built-ins