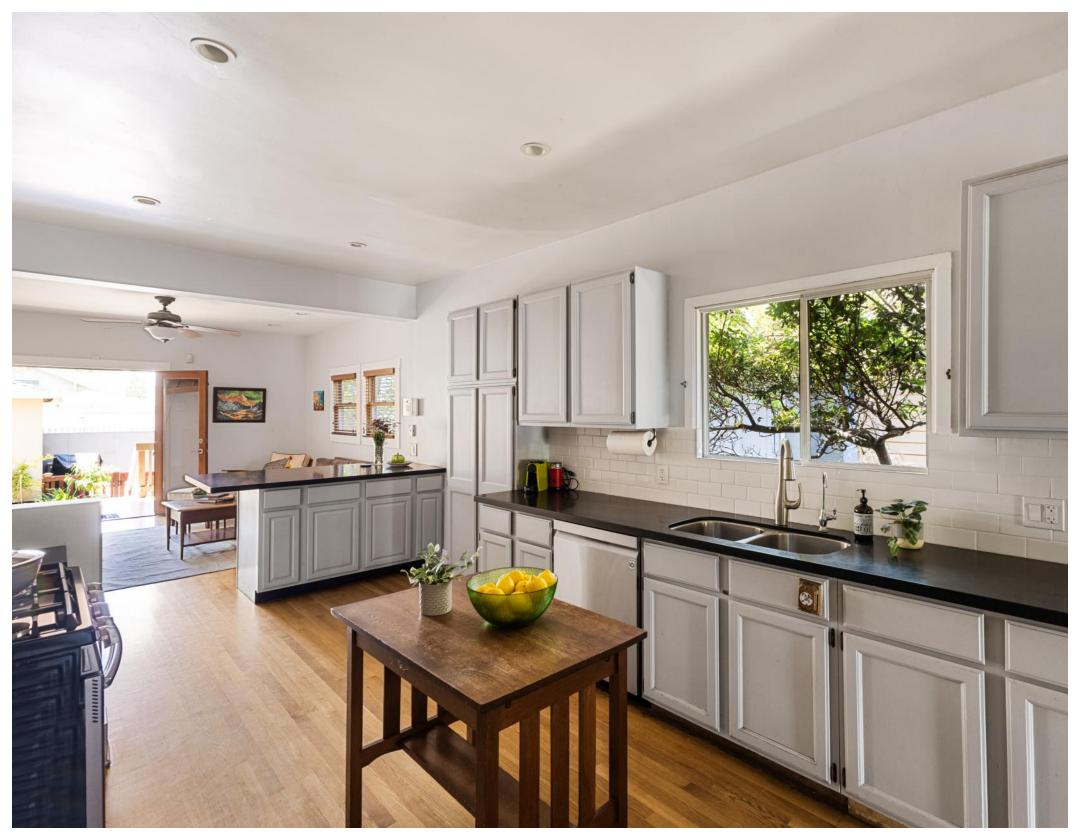

Primary Suite of this home is extra large, with direct private bathroom and access to backyard. The kitchen is spacious, open, and great for entertaining, featuring stainless steel appliances, new cabinetry and quartz counters. Bathrooms have been updated with tub. Backyard is quiet, low-maintenance, and peaceful - recently updated.

Remodeled open concept kitchen

En-suite primary bedroom and bathroom

Original Hardwood Floors

Solar panel system (fully paid off)

Wonderful location near Cafes, Shops and Transit

Jerry & Rachel Hsieh Realtor / Owners