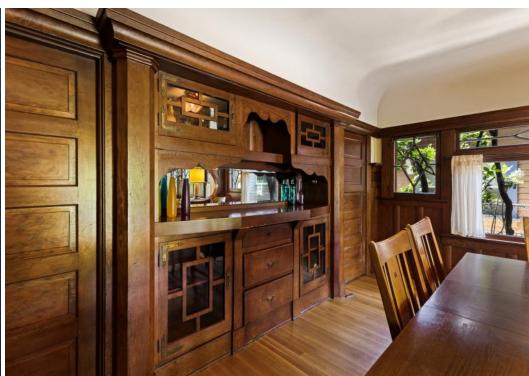

## WARMTH AND CHARACTER ABOUND IN THIS SPACIOUS QUINTESSENTIAL 1910'S RESTORED CRAFTSMAN HOME.

Located in highly-sought Jefferson Park HPOZ. Rich in natural wood details and history - this home has been meticulously preserved while also benefitting from a recent remodeled expansion - bringing the overall home to 2,000+ square feet. The lush gardens in front yard provide privacy and beautiful curb appeal, boasting native plants and fruit bearing trees. The property itself has 3 bedrooms, a wonderful Craftsman-era deep front porch, office area with original built-ins, and a large den. If you are looking for an authentic Craftsman in Los Angeles, this is: Original wood-grid window inlays + casement style windows + period built-ins + original oak hardwood floors + character molding and doors. Ideally located on a peaceful palm tree lined street of residential historic craftsman single family, single story homes. A truly transportive experience and an emotional home.

## Property Highlights

Classic Historic Craftsman

3BR + 2BA + Large Den + Bonus Office Area

2 car garage with direct alley access

Large lot almost 6,000 sq. ft.

Incredible period details and wood work

Many original built-ins