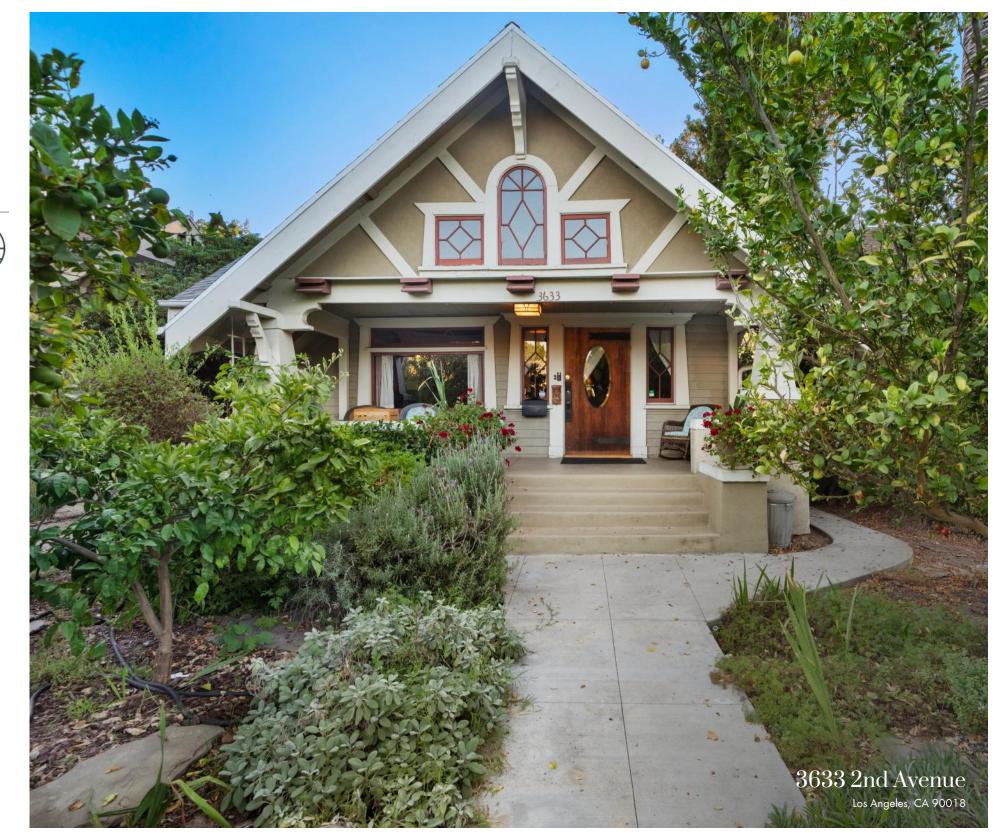

List Price: \$1,050,000 Directions: In Jefferson Park. South of Jefferson Blvd, West of Arlington Address: 3633 2nd Avenue, Los Angeles, CA 90018 Website: www.JeffersonParkCraftsman.com

## WARMTH AND CHARACTER ABOUND IN THIS SPACIOUS QUINTESSENTIAL 1910'S RESTORED CRAFTSMAN HOME.

Located in highly-sought Jefferson Park HPOZ. Rich in natural wood details and history - this home has been meticulously preserved while also benefitting from a recent remodeled expansion - bringing the overall home to 2,000+ square feet. The lush gardens in front yard provide privacy and beautiful curb appeal, boasting native plants and fruit bearing trees. The property itself has 3 bedrooms, a wonderful Craftsman-era deep front porch, office area with original built-ins, and a large den. If you are looking for an authentic Craftsman in Los Angeles, this is: Original wood-grid window inlays + casement style windows + period built-ins + original oak hardwood floors + character molding and doors. Ideally located on a peaceful palm tree lined street of residential historic craftsman single family, single story homes. A truly transportive experience and an emotional home.