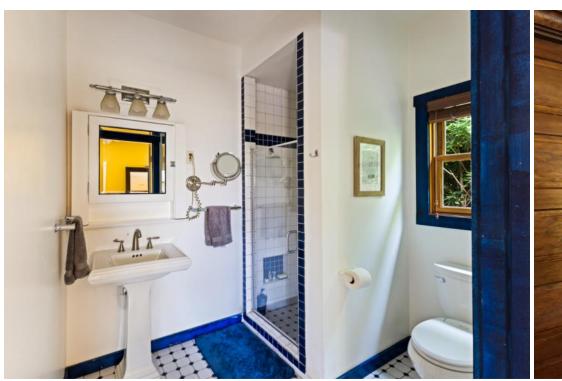

Primary Suite of this home is extra large, with direct private bathroom and access to backyard. The kitchen is spacious, open, and great for entertaining, featuring stainless steel appliances, new cabinetry and quartz counters. Bathrooms have been updated with tub. Backyard is quiet, low-maintenance, and peaceful - recently updated.