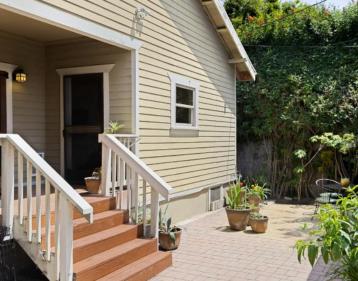

Primary Suite of this home is extra large, with direct private bathroom and access to backyard. The kitchen is spacious, open, and great for entertaining, featuring stainless steel appliances, new cabinetry and quartz counters. Bathrooms have been updated with tub. Backyard is quiet, low-maintenance, and peaceful - recently updated.