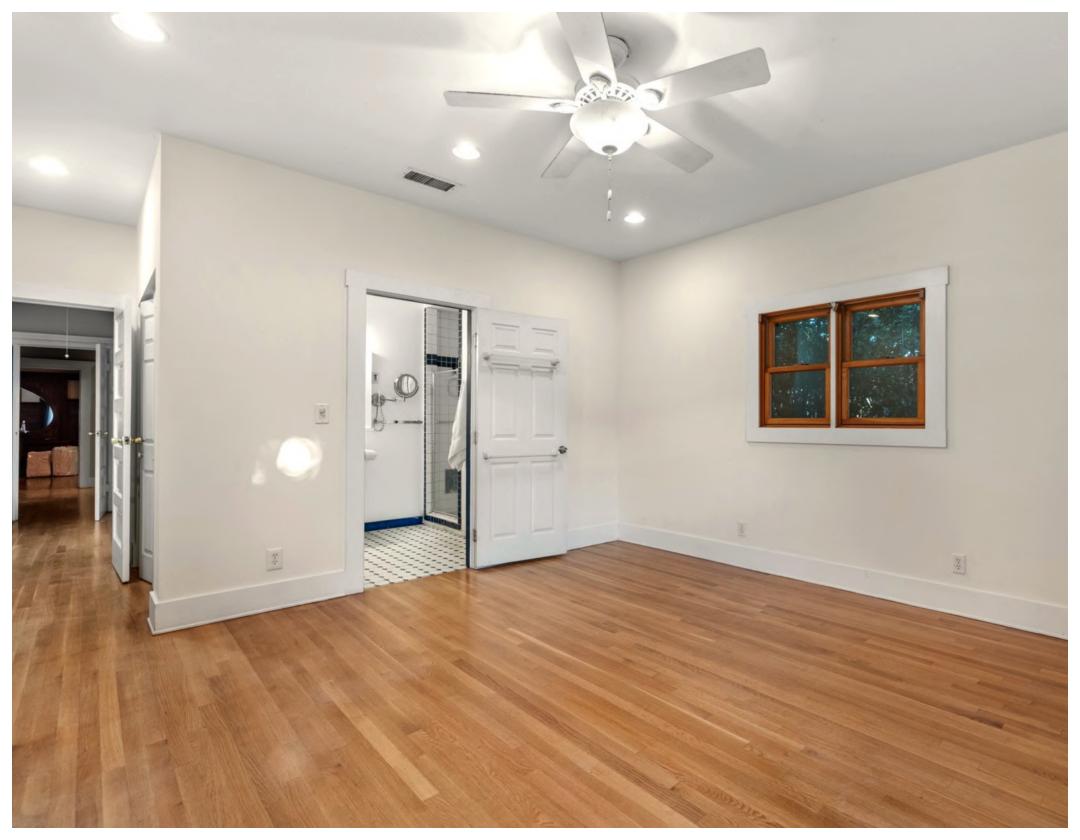

Primary Suite of this home is extra large, with direct private bathroom and access to backyard. The kitchen is spacious, open, and great for entertaining, featuring stainless steel appliances, new cabinetry and quartz counters. Bathrooms have been updated with tub. Backyard is quiet, low-maintenance, and peaceful - recently updated.