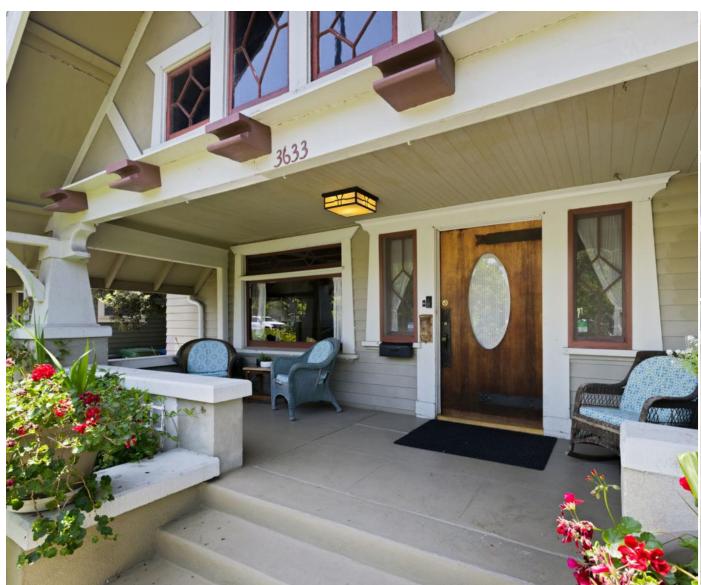

## WARMTH AND CHARACTER ABOUND IN THIS SPACIOUS QUINTESSENTIAL 1910'S RESTORED CRAFTSMAN HOME.

Located in highly-sought Jefferson Park HPOZ. Rich in natural wood details and history - this home has been meticulously preserved while also benefitting from a recent remodeled expansion - bringing the overall home to 2,000+ square feet. The lush gardens in front yard provide privacy and beautiful curb appeal, boasting native plants and fruit bearing trees. The property itself has 3 bedrooms, a wonderful Craftsman-era deep front porch, office area with original built-ins, and a large den. If you are looking for an authentic Craftsman in Los Angeles, this is: Original wood-grid window inlays + casement style windows + period built-ins + original oak hardwood floors + character molding and doors. Ideally located on a peaceful palm tree lined street of residential historic craftsman single family, single story homes. A truly transportive experience and an emotional home.