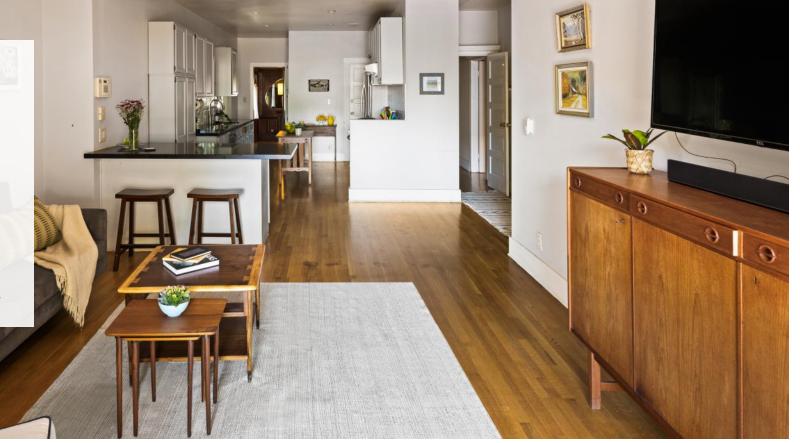

Primary Suite of this home is extra large, with direct private bathroom and access to backyard. The kitchen is spacious, open, and great for entertaining, featuring stainless steel appliances, new cabinetry and quartz counters. Bathrooms have been updated with tub. Backyard is quiet, low-maintenance, and peaceful - recently updated.

Remodeled open concept kitchen

En-suite primary bedroom and bathroom

Original Hardwood Floors

Solar panel system (fully paid off)

Wonderful location near Cafes, Shops and Transit

Jerry & Rachel Hsieh Realtor / Owners