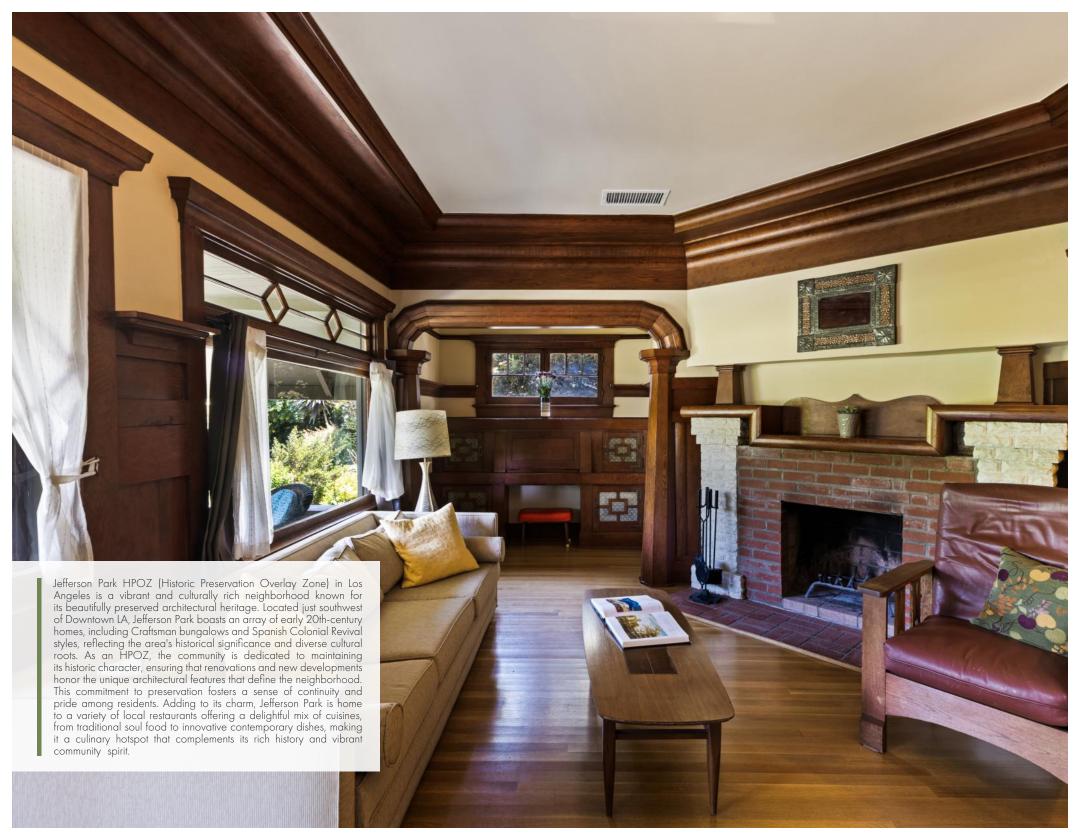

## WARMTH AND CHARACTER ABOUND IN THIS SPACIOUS QUINTESSENTIAL 1910'S RESTORED CRAFTSMAN HOME.

Located in highly-sought Jefferson Park HPOZ. Rich in natural wood details and history - this home has been meticulously preserved while also benefitting from a recent remodeled expansion - bringing the overall home to 2,000+ square feet. The lush gardens in front yard provide privacy and beautiful curb appeal, boasting native plants and fruit bearing trees. The property itself has 3 bedrooms, a wonderful Craftsman-era deep front porch, office area with original built-ins, and a large den. If you are looking for an authentic Craftsman in Los Angeles, this is: Original wood-grid window inlays + casement style windows + period built-ins + original oak hardwood floors + character molding and doors. Ideally located on a peaceful palm tree lined street of residential historic craftsman single family, single story homes. A truly transportive experience and an emotional home.

## Property Highlights

Classic Historic Craftsman

3BR + 2BA + Large Den + Bonus Office Area

2 car garage with direct alley access

Large lot almost 6,000 sq. ft.

Incredible period details and wood work

Many original built-ins