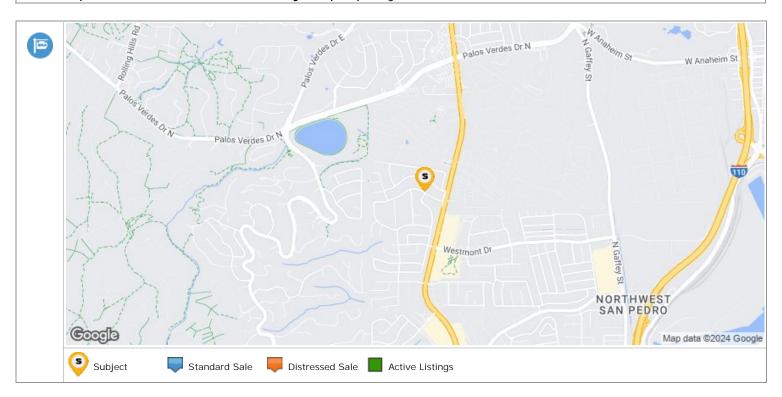

# Subject Property Location

Property Address City, State & Zip County Mailing Address Owner Name

RANCHO PALOS VERDES, CA 90275 LOS ANGELES COUNTY 2222 E WASHINGTON BLVD, LOS ANGELES, CA 90021-3213 MERAZ MICHAEL