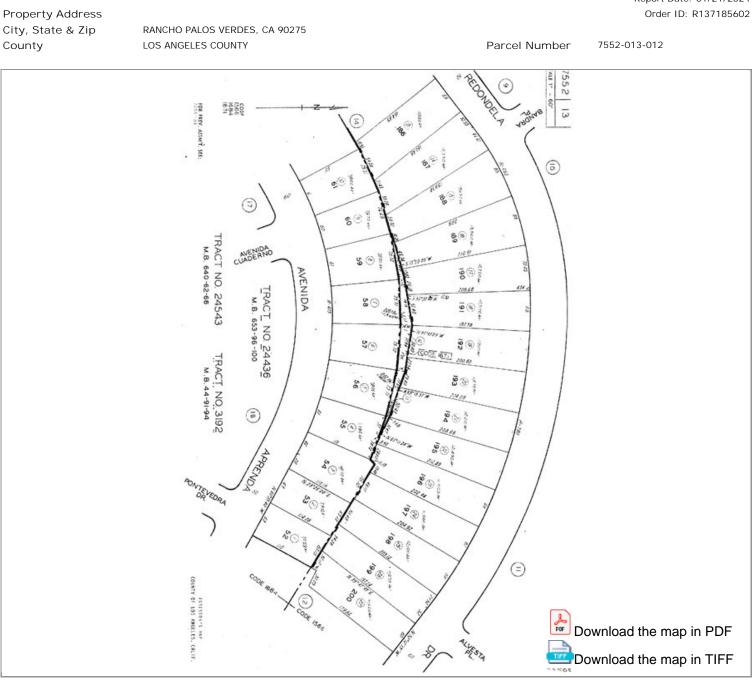

Date:01/21/2024Property:, RANCHO PALOS VERDES, CA<br/>90275APN:7552-013-012County:LOS ANGELES

Report Date: 01/21/2024 Order ID: R137185597

| Property Address    |                                                    |
|---------------------|----------------------------------------------------|
| City, State & Zip   | RANCHO PALOS VERDES, CA 90275                      |
| County              | LOS ANGELES COUNTY                                 |
| Mailing Address     | 2222 E WASHINGTON BLVD, LOS ANGELES, CA 90021-3213 |
| Census Tract        | 6707.01                                            |
| Thomas Bros Pg-Grid |                                                    |

Property Use Parcel Number Latitude Longitude Residential - Vacant Land 7552-013-012 33.768356 -118.313582

Legal Description Details Lot Number: 1,57,59 Tract No: 3192 Brief Description: TRACT # 3192 LOT COM AT NW COR OF LOT 59TR # 24543 TH E ON N LINE OF SD TR 227.15 FT TH N ON N PROLONGATION OF E LINE OF LOT