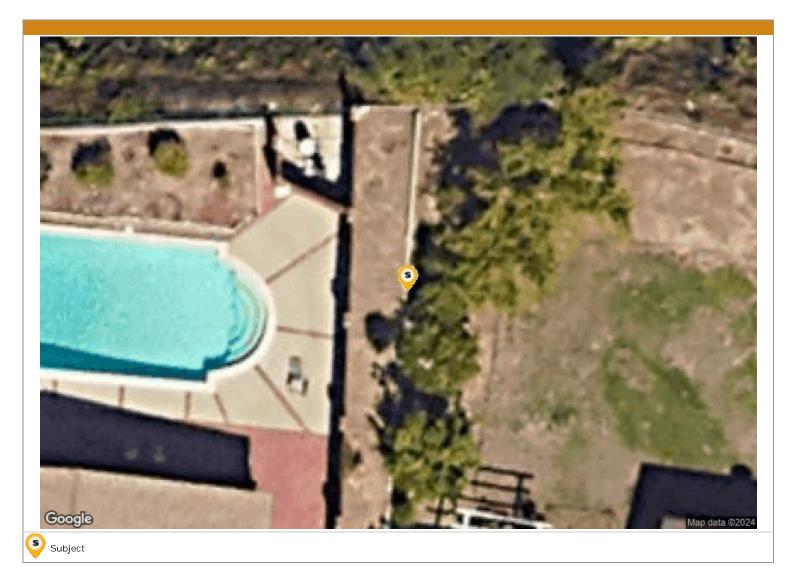

| Legal Subdivision                                                                                      |                   | Legal Section/<br>Twn/ Rng/ Mer |                           |
|          | Legal Brief Descr<br>Tract  | iption/ Unit/ Phase/ | TRACT # 3192 LOT COM AT N<br>59TR # 24543 TH E ON N LINI<br>FT TH N ON N PROLONGATION<br>LOT/ / / 3192 | E OF SD TR 227.15 | Title Company<br>Name           |                           |



# Aerial Map Report

# Subject Property Location

Property Address City, State & Zip County Mailing Address Owner Name

RANCHO PALOS VERDES, CA 90275 LOS ANGELES COUNTY 2222 E WASHINGTON BLVD, LOS ANGELES, CA 90021-3213 MERAZ MICHAEL

Property Use Parcel Number Report Date: 01/21/2024 Order ID: R137185600

Residential - Vacant Land 7552-013-012





Report Date: 01/21/2024 Order ID: R137185601

| Property Address  |                                                    |               | Order ID: R137185601      |
|-------------------|----------------------------------------------------|---------------|---------------------------|
| City, State & Zip | RANCHO PALOS VERDES, CA 90275                      |               |                           |
| County            | LOS ANGELES COUNTY                                 | Property Use  | Residential - Vacant Land |
| Mailing Address   | 2222 E WASHINGTON BLVD, LOS ANGELES, CA 90021-3213 | Parcel Number | 7552-013-012              |

| Subject Property  |            |                             |                  |                  |              |
|-------------------|------------|--