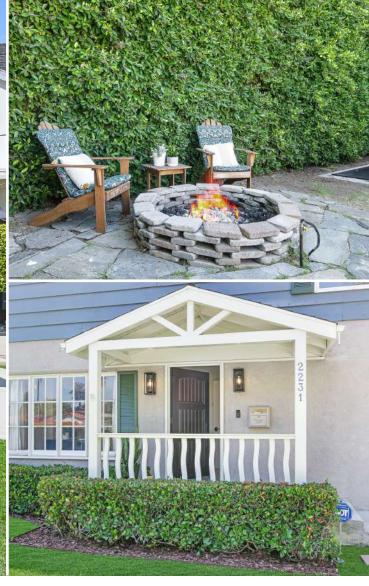

Home highlights include Remodeled open-concept kitchen + high-end chef quality appliances + Carrara marble details + hardwood floors + master en-suite with luxury bathroom + Central AC + Custom inset cabinetry & original vintage-restored built-ins. Barreled Cove Ceilings. Wood windows with authentic character grid pattern. Home has wonderful flow & open feel. Rear French doors open up wonderfully for indoor/outdoor relaxation! Outside garden offers pergola seating area, converted garage/office, large mature hedges for privacy, fire-pit, and outdoor home gym area.

## Property Highlights

Well Remodeled Traditional Home

4 BR, 2.5 BA Layout

Converted garage (usable as rec room or office)

Neighborhood: Rancho Park

Beautifully Landscaped with grassy lawns, Hedges, Pergola and Firepit