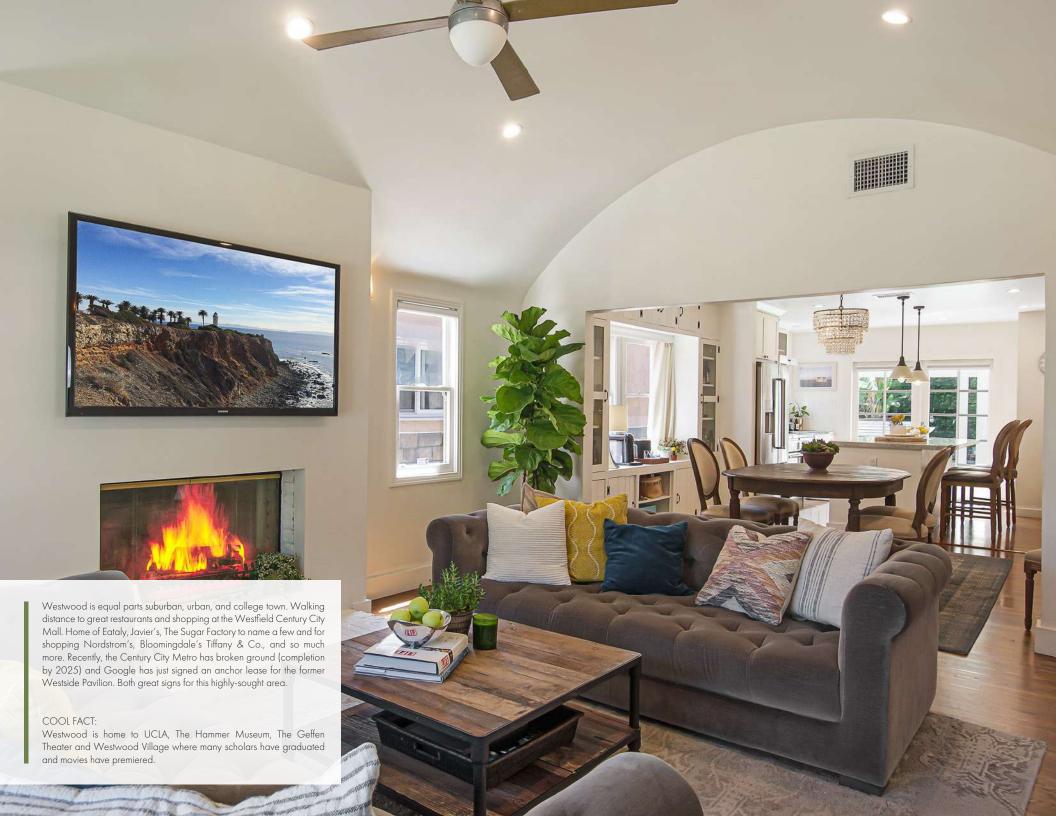

Home highlights include Remodeled open-concept kitchen + high-end chef quality appliances + Carrara marble details + hardwood floors + master en-suite with luxury bathroom + Central AC + Custom inset cabinetry & original vintage-restored built-ins. Barreled Cove Ceilings. Wood windows with authentic character grid pattern. Home has wonderful flow & open feel. Rear French doors open up wonderfully for indoor/outdoor relaxation! Outside garden offers pergola seating area, converted garage/office, large mature hedges for privacy, fire-pit, and outdoor home gym area.

Large Remodeled Kitchen

Open Flow with High Ceilings in Living Room

Remodeled Master Bathroom and En-suite

Central AC and Heat

Wonderful location near Cafes, Shops and Transit

Jerry & Rachel Hsieh

Realtor / Owners