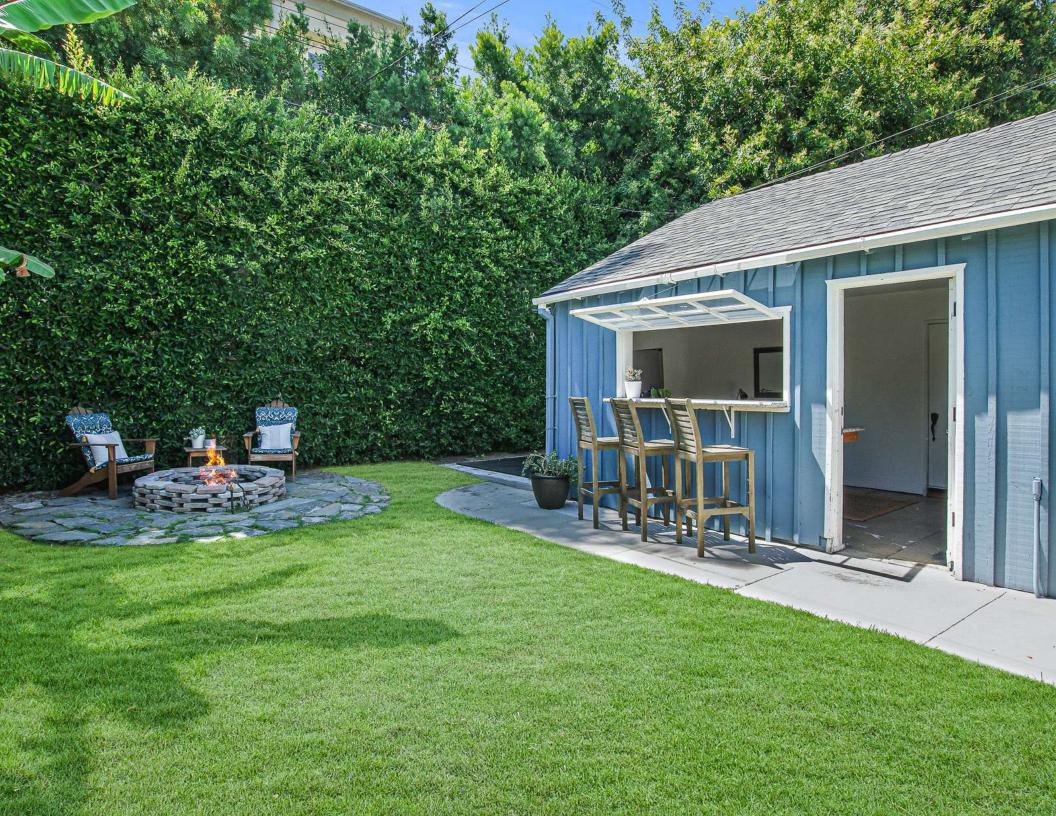

Home highlights include Remodeled open-concept kitchen + high-end chef quality appliances + Carrara marble details + hardwood floors + master en-suite with luxury bathroom + Central AC + Custom inset cabinetry & original vintage-restored built-ins. Barreled Cove Ceilings. Wood windows with authentic character grid pattern. Home has wonderful flow & open feel. Rear French doors open up wonderfully for indoor/outdoor relaxation! Outside garden offers pergola seating area, converted garage/office, large mature hedges for privacy, fire-pit, and outdoor home gym area.

## Property Highlights

Well Remodeled Traditional Home

4 BR, 2.5 BA Layout

Converted garage (usable as rec room or office)

Neighborhood: Rancho Park

Beautifully Landscaped with grassy lawns, Hedges, Pergola and Firepit