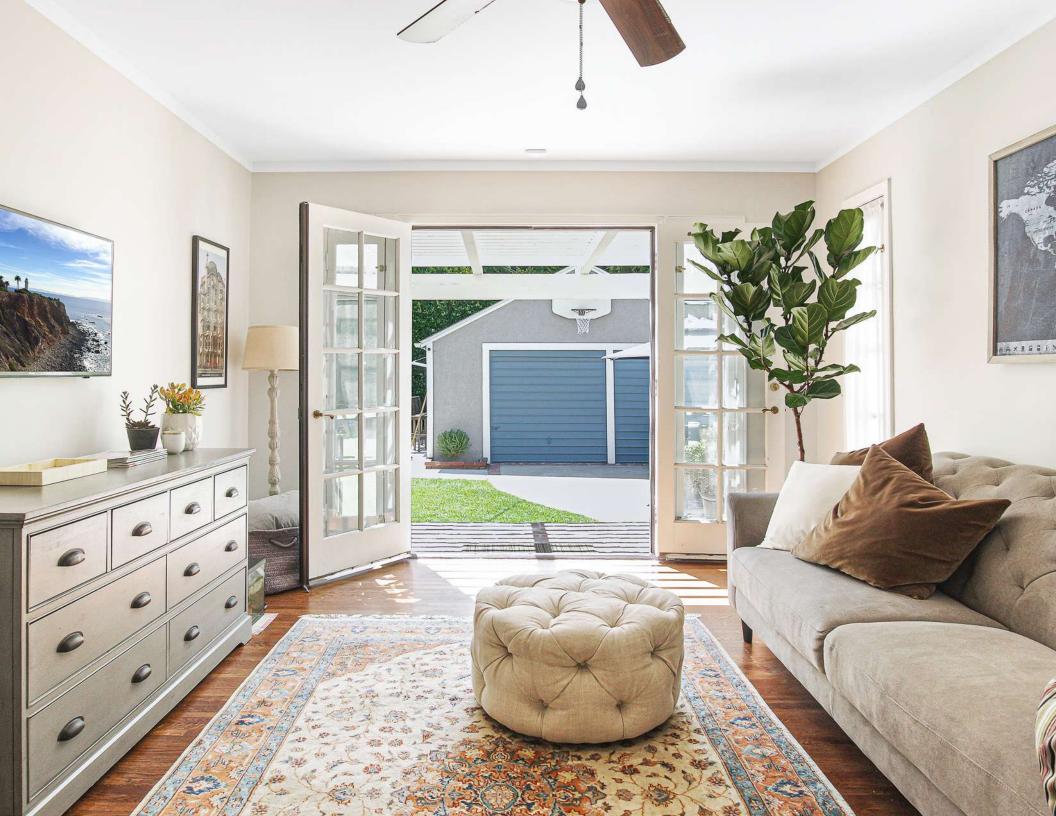

Home highlights include Remodeled open-concept kitchen + high-end chef quality appliances + Carrara marble details + hardwood floors + master en-suite with luxury bathroom + Central AC + Custom inset cabinetry & original vintage-restored built-ins. Barreled Cove Ceilings. Wood windows with authentic character grid pattern. Home has wonderful flow & open feel. Rear French doors open up wonderfully for indoor/outdoor relaxation! Outside garden offers pergola seating area, converted garage/office, large mature hedges for privacy, fire-pit, and outdoor home gym area.

## Property Highlights

Well Remodeled Traditional Home

4 BR, 2.5 BA Layout

Converted garage (usable as rec room or office)

Neighborhood: Rancho Park

Beautifully Landscaped with grassy lawns, Hedges, Pergola and Firepit