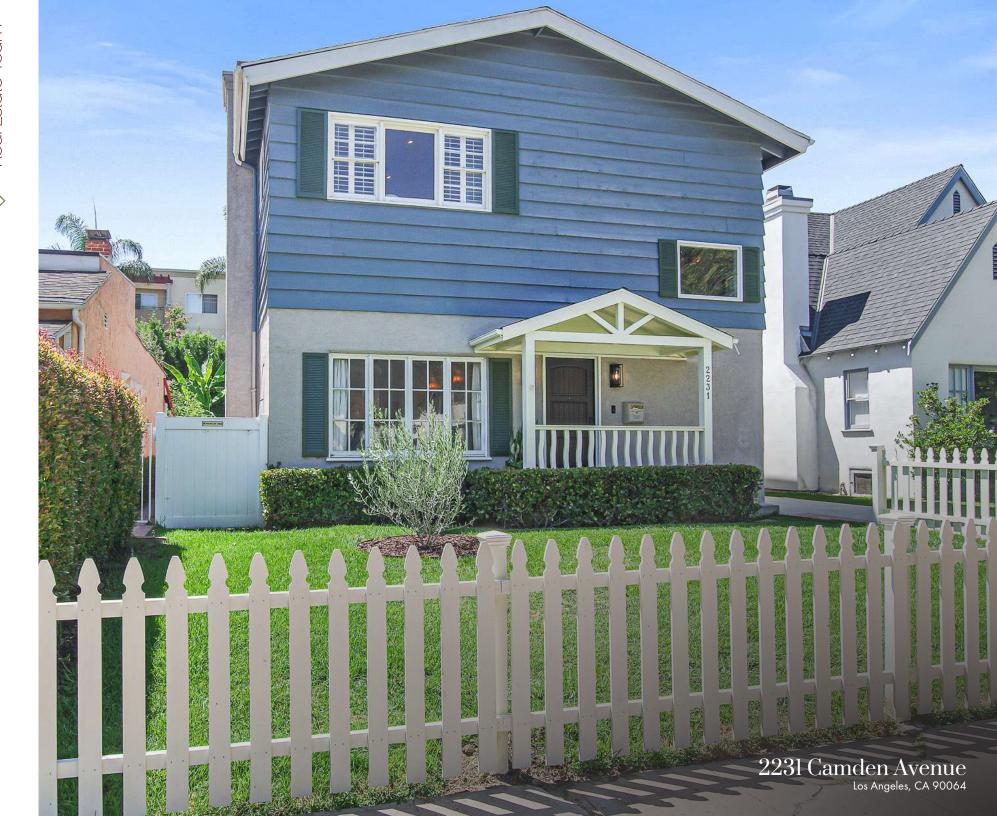

List Price: \$1,850,000 Directions: In Rancho Park. North of Pico Blvd, West of Westwood Blvd. Address: 223lCamden Avenue, Los Angeles, CA 90064 Website: www.223lCamden.com

LOVINGLY RESTORED 2-STORY TRADITIONAL HOME IN PRIME RANCHO PARK. Situated on a wonderful tree-lined street of well-kept character homes, this beautiful turnkey gem offers 4BR, 2.5BA, a large yard, and a bonus-flex office/cabana room in back. Thoughtfully re-imagined by current owner circa 2017, blending the home's original details with a Coastal Cape-cod feel that is light, bright, and airy. Peaceful nature vibe is inspiring, with green all around! Excellent Location near UCLA, shops and dining in Westwood and Sawtelle.

Home highlights include Remodeled open-concept kitchen + high-end chef quality appliances + Carrara marble details + hardwood floors + master en-suite with luxury bathroom + Central AC + Custom inset cabinetry & original vintage-restored built-ins. Barreled Cove Ceilings. Wood windows with authentic character grid pattern. Home has wonderful flow & open feel. Rear French doors open up wonderfully for indoor/outdoor relaxation! Outside garden offers pergola seating area, converted garage/office, large mature hedges for privacy, fire-pit, and outdoor home gym area.