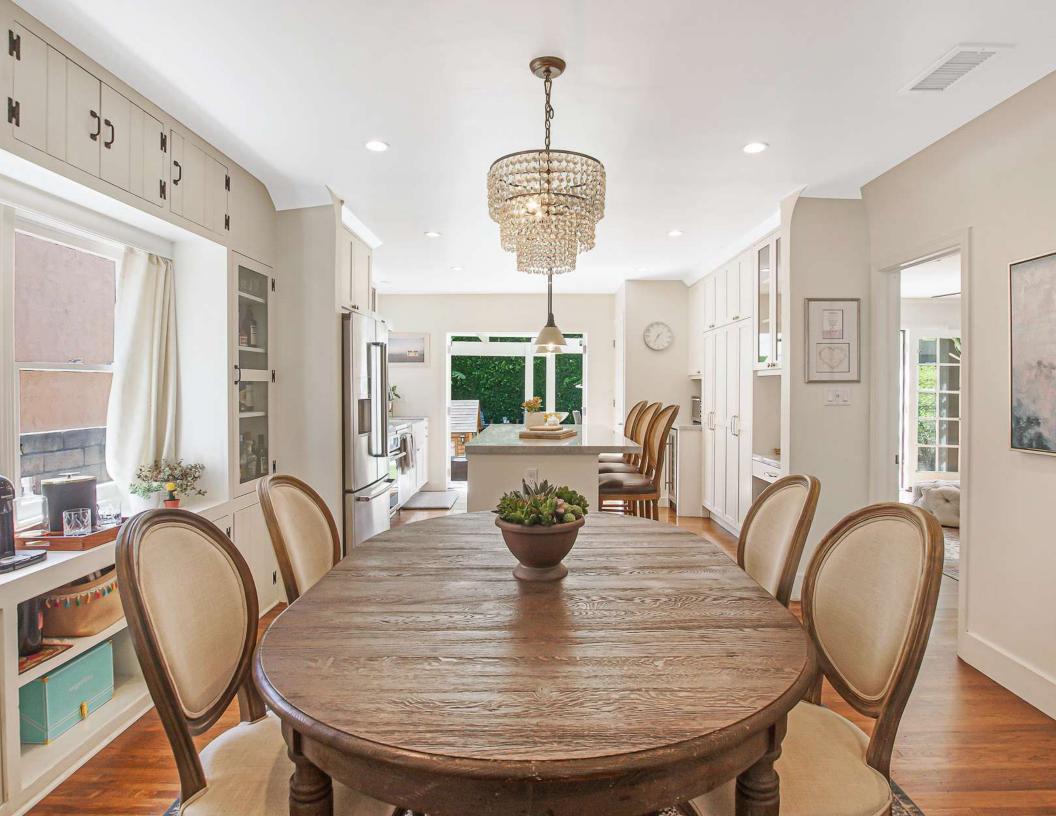

Home highlights include Remodeled open-concept kitchen + high-end chef quality appliances + Carrara marble details + hardwood floors + master en-suite with luxury bathroom + Central AC + Custom inset cabinetry & original vintage-restored built-ins. Barreled Cove Ceilings. Wood windows with authentic character grid pattern. Home has wonderful flow & open feel. Rear French doors open up wonderfully for indoor/outdoor relaxation! Outside garden offers pergola seating area, converted garage/office, large mature hedges for privacy, fire-pit, and outdoor home gym area.

## Property Highlights

Well Remodeled Traditional Home

4 BR, 2.5 BA Layout

Converted garage (usable as rec room or office)

Neighborhood: Rancho Park

Beautifully Landscaped with grassy lawns, Hedges, Pergola and Firepit

Large Remodeled Kitchen

Open Flow with High Ceilings in Living Room

Remodeled Master Bathroom and En-suite

Central AC and Heat

Wonderful location near Cafes, Shops and Transit

Jerry & Rachel Hsieh

Realtor / Owners