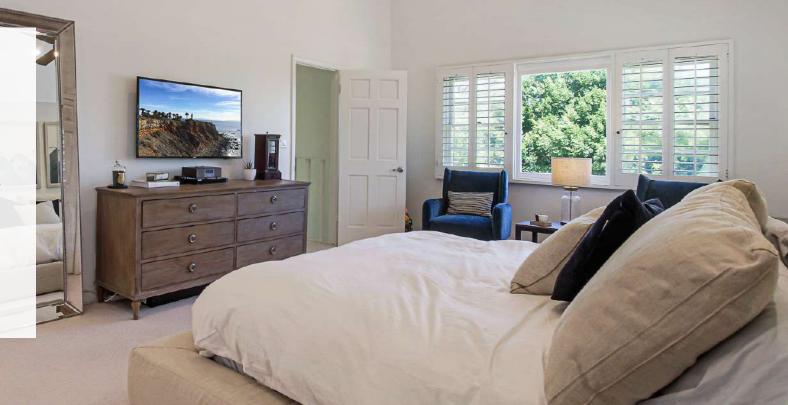

Home highlights include Remodeled open-concept kitchen + high-end chef quality appliances + Carrara marble details + hardwood floors + master en-suite with luxury bathroom + Central AC + Custom inset cabinetry & original vintage-restored built-ins. Barreled Cove Ceilings. Wood windows with authentic character grid pattern. Home has wonderful flow & open feel. Rear French doors open up wonderfully for indoor/outdoor relaxation! Outside garden offers pergola seating area, converted garage/office, large mature hedges for privacy, fire-pit, and outdoor home gym area.

Large Remodeled Kitchen

Open Flow with High Ceilings in Living Room

Remodeled Master Bathroom and En-suite

Central AC and Heat

Wonderful location near Cafes, Shops and Transit

Jerry & Rachel Hsieh

Realtor / Owners