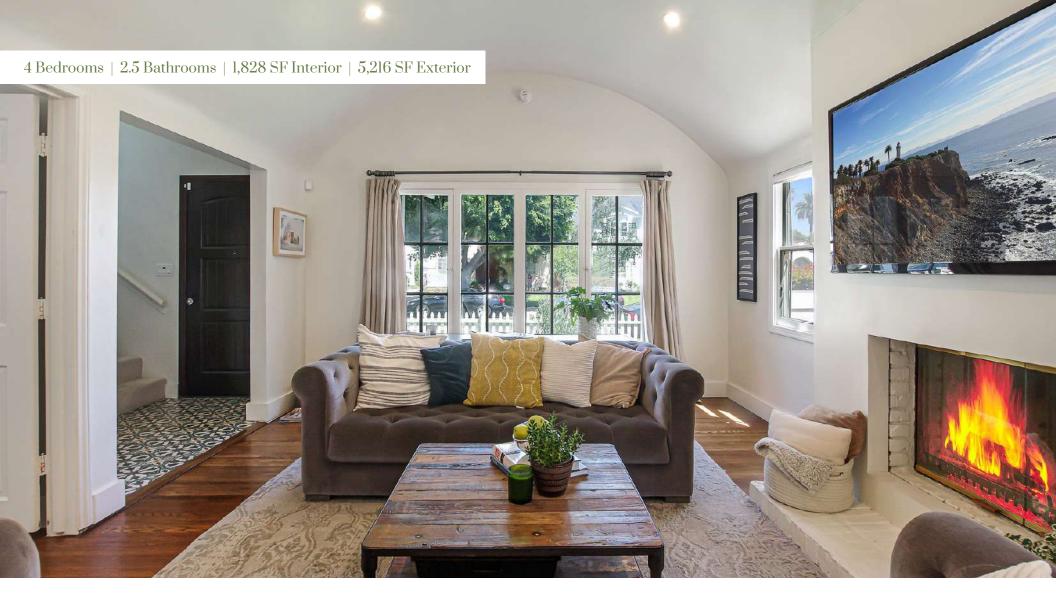

## Property Highlights

Well Remodeled Traditional Home

4 BR, 2.5 BA Layout

Converted garage (usable as rec room or office)

Neighborhood: Rancho Park

Beautifully Landscaped with grassy lawns, Hedges, Pergola and Firepit

Large Remodeled Kitchen

Open Flow with High Ceilings in Living Room

Remodeled Master Bathroom and En-suite

Central AC and Heat

Wonderful location near Cafes, Shops and Transit

Jerry & Rachel Hsieh

Realtor / Owners