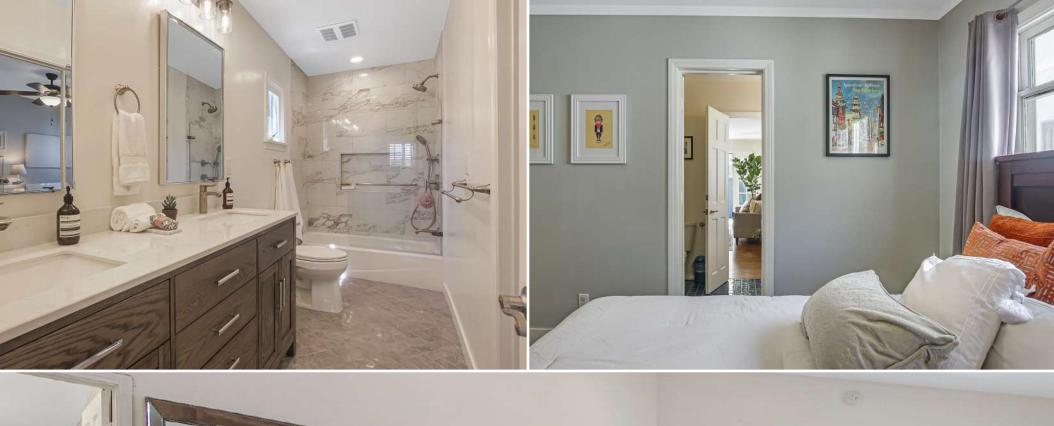

Home highlights include Remodeled open-concept kitchen + high-end chef quality appliances + Carrara marble details + hardwood floors + master en-suite with luxury bathroom + Central AC + Custom inset cabinetry & original vintage-restored built-ins. Barreled Cove Ceilings. Wood windows with authentic character grid pattern. Home has wonderful flow & open feel. Rear French doors open up wonderfully for indoor/outdoor relaxation! Outside garden offers pergola seating area, converted garage/office, large mature hedges for privacy, fire-pit, and outdoor home gym area.

Large Remodeled Kitchen

Open Flow with High Ceilings in Living Room

Remodeled Master Bathroom and En-suite

Central AC and Heat

Wonderful location near Cafes, Shops and Transit

Jerry & Rachel Hsieh

Realtor / Owners