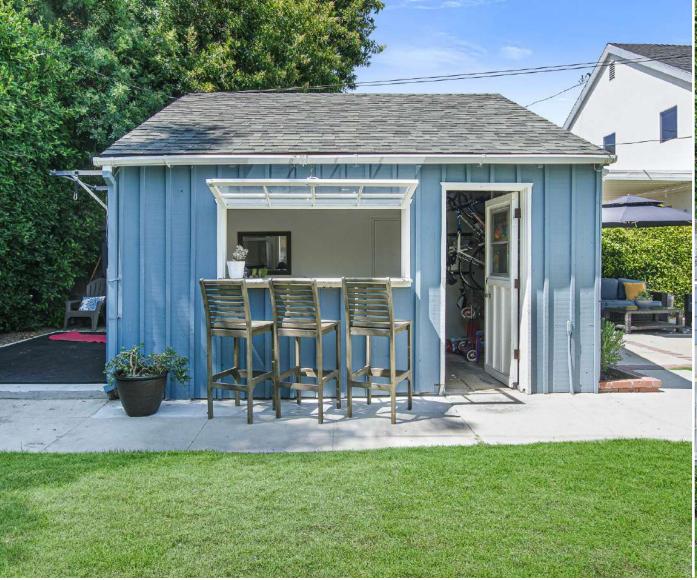

Home highlights include Remodeled open-concept kitchen + high-end chef quality appliances + Carrara marble details + hardwood floors + master en-suite with luxury bathroom + Central AC + Custom inset cabinetry & original vintage-restored built-ins. Barreled Cove Ceilings. Wood windows with authentic character grid pattern. Home has wonderful flow & open feel. Rear French doors open up wonderfully for indoor/outdoor relaxation! Outside garden offers pergola seating area, converted garage/office, large mature hedges for privacy, fire-pit, and outdoor home gym area.

## Property Highlights

Well Remodeled Traditional Home

4 BR, 2.5 BA Layout

Converted garage (usable as rec room or office)

Neighborhood: Rancho Park

Beautifully Landscaped with grassy lawns, Hedges, Pergola and Firepit